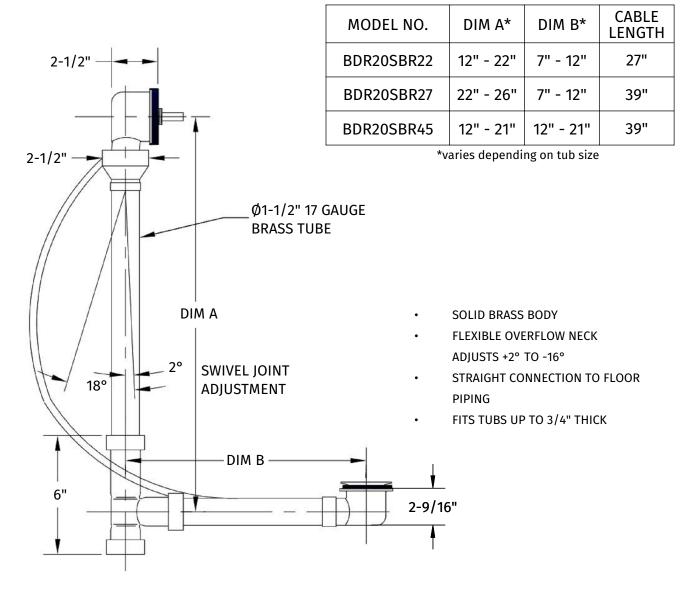

# BDR20SBR

## BRASS BODY CABLE OPERATED BATH WASTE & OVERFLOW DRAIN WITH PATENTED FLEXIBLE OVERFLOW NECK

### SPECIFICATION SHEET